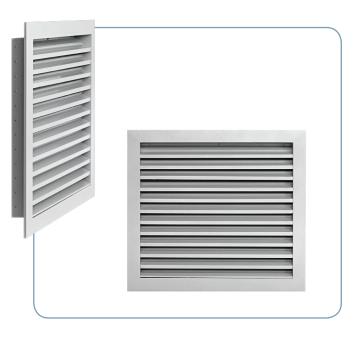

# Weather Proof Louvre 50mm Deep Double Rain Trap

## FEATURES :

- Outside air intake or exhaust louvre
- O Designed for use with Fire Damper
- Horizontal bade configuration with double rain trap
- O Aluminium construction
- Standard finish clear anodized
- O Powder coat finish available on request
- © Free area approximately 50%