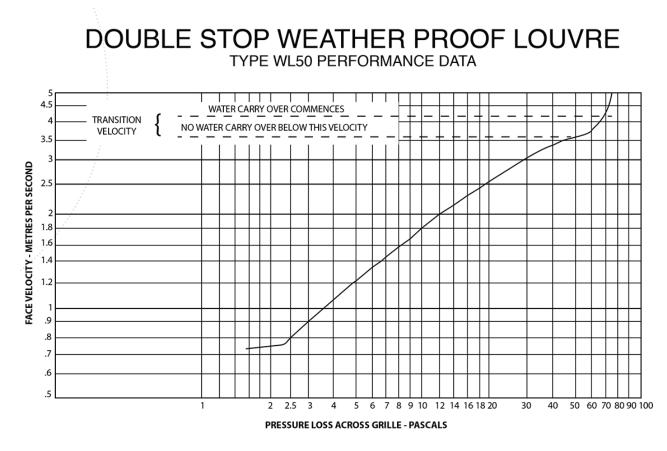

#### CYCLONE :

Can be supplied as a NATA Certified Two Stage
 Cyclone Proof Grille in accordance with AS/NZ
 1170-2011 Part 2 - "Wind Actions" for Cat D
 Cyclonic Area.(Use Two Stage Selection Data)