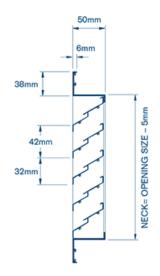

## **DIMENSION**:

- Opposed Blade Damper
- © Removable Inner Core with hinging option
- I Bird Wire or Insect Mesh Screen
- In Blanking Plate
- I Filter
- BAL Rated Ember Screen

### WL-50 - STANDARD SIZES :

| NOMINAL NECK<br>MM |
|--------------------|
| 150 x 150          |
| 200 × 200          |
| 250 x 250          |
| 300 × 300          |
| 350 × 350          |
| 400 × 200          |
| 400 × 400          |
| 450 × 450          |
| 500 × 500          |
| 600 × 300          |
| 600 x 600          |